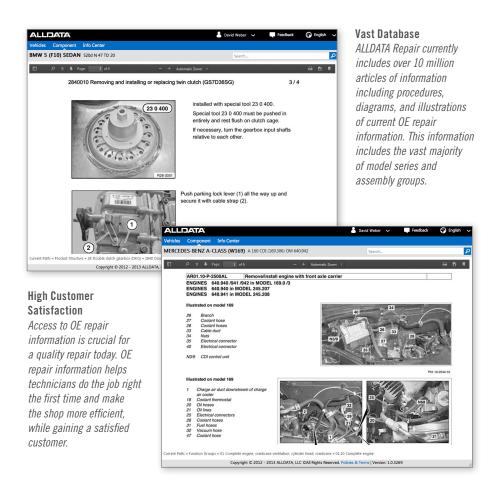

### Complete Package for OE Repair Data

ALLDATA Repair is the industry standard for manufacturers' OE diagnostic, maintenance and repair information. The factory-correct information in ALLDATA Repair includes all major makes and models and the following:

- ✓ Info Center provides phone and email support including product navigation and OE information assistance
- ✓ Complete, unchanged and unabridged information
- ✓ License agreements with major car manufacturers